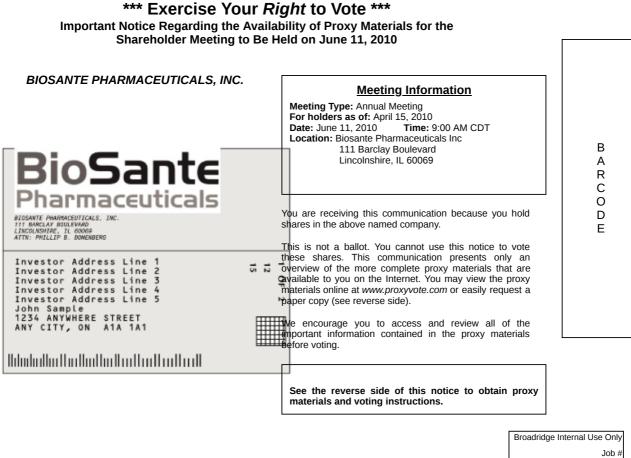

### How to Access the Proxy Materials

| Proxy Materials Available to VIEW or RECEIVE:<br>1. Notice & Proxy Statement 2. Form 10-K                                                                                                                                                                |            |  |
|----------------------------------------------------------------------------------------------------------------------------------------------------------------------------------------------------------------------------------------------------------|------------|--|
| How to View Online:<br>Have the 12-Digit Control Number available (located on the following page) and visit: <i>www.proxyvote.com.</i>                                                                                                                   |            |  |
| How to Request and Receive a PAPER or E-MAIL Copy:<br>If you want to receive a paper or e-mail copy of these documents, you must request one. There is NO charge for requesting a copy. Please choose one of the following methods to make your request: |            |  |
| 1) BY INTERNET:www2) BY TELEPHONE:1-803) BY E-MAIL*:send                                                                                                                                                                                                 | 0-579-1639 |  |
| * If requesting materials by e-mail, please send a blank e-mail with the 12-Digit Control Number (located on the following page) in the subject line.                                                                                                    |            |  |
| Requests, instructions and other inquiries sent to this e-mail address will NOT be forwarded to your investment advisor. Please make the request as instructed above on or before May 25, 2010 to facilitate timely delivery.                            |            |  |

## ----- How To Vote ------Please Choose One of the Following Voting Methods

**Vote In Person:** Many shareholder meetings have attendance requirements including, but not limited to, the possession of an attendance ticket issued by the entity holding the meeting. Please check the meeting materials for any special requirements for meeting attendance. At the meeting you will need to request a ballot to vote these shares.

**Vote By Internet:** To vote now by Internet, go to *www.proxyvote.com.* Have the 12-Digit Control Number available and follow the instructions.

**Vote By Mail:** You can vote by mail by requesting a paper copy of the materials, which will include a proxy card.